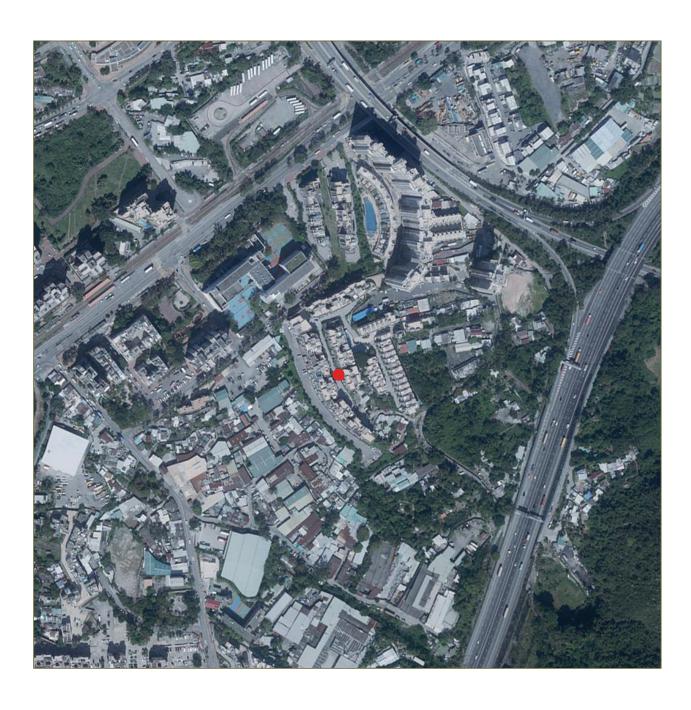

# Aerial photograph of the development

## 發展項目的鳥瞰照片

Location of the Development 發展項目的位置

Adopted from part of the aerial photograph taken by the Survey and Mapping Office of Lands Department at a flying height of 6,900 feet, photo No. E048110C, dated 29 October 2018.

摘錄自地政總署測繪處於2018年10月29日在6,900呎飛行高度拍攝之鳥瞰照片,編號為E048110C。

Survey and Mapping Office, Lands Department, The Government of HKSAR © Copyright reserved reproduction by permission only.

香港特別行政區政府地政總署測繪處◎版權所有,未經許可,不得複製。

### 備註:

- 1. 該鳥瞰照片存於售樓處,於正常辦公時間內供免費查閱。
- 2. 因發展項目的不規則界線引致的技術原因,鳥瞰照片所顯示的範圍多於《一手住宅物業銷售條例》 所要求。

### Notes:

- 1. The aerial photograph is available for free inspection during normal office hours at the sales office.
- 2. Due to technical reasons as a result of the irregular boundary of the Development, the aerial photographs have shown more than the area required under the Residential Properties (First-hand Sales) Ordinance.