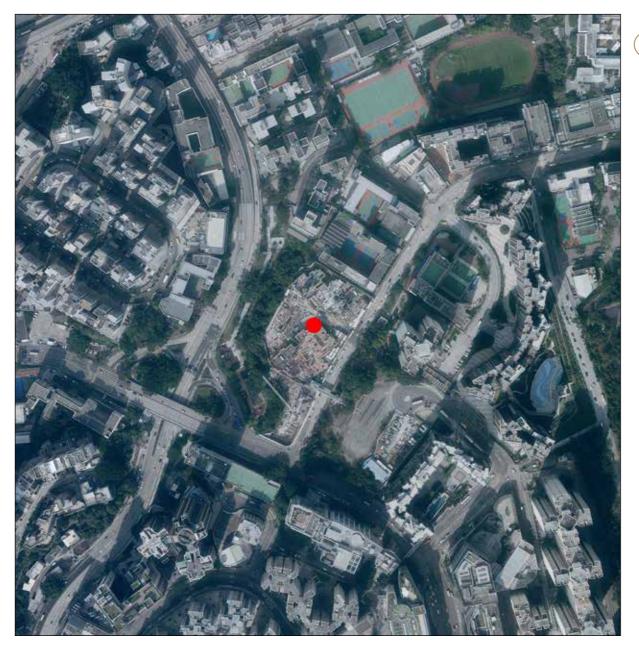

Location of the Development 發展項目的位置

Adopted from part of the aerial photograph taken by the Survey and Mapping Office of the Lands Department at a flying height of 6,900 feet, Photo No. E054121C, dated 23rd January 2019. 摘錄自地政總署測繪處於2019年1月23日在6,900呎飛行高度拍攝之鳥瞰照片,編號為E054121C。

Survey and Mapping Office, Lands Department, The Government of HKSAR © Copyright reserved – reproduction by permission only. 香港特別行政區政府地政總署測繪處版權所有,未經許可,不得複製。

Note 附註:

Due to technical reasons, this aerial photograph has shown more than the area required under the Residential Properties (First-hand Sales) Ordinance. 因技術性問題,此鳥瞰照片所顯示的範圍超過《一手住宅物業銷售條例》的規定。