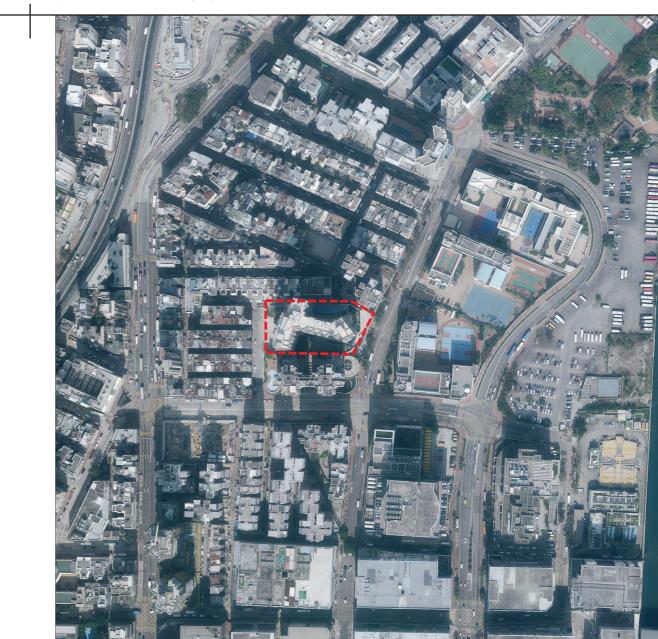

This blank area falls outside the coverage of the aerial photograph. 此空白範圍不為本鳥瞰照片所覆蓋。

Boundary of the Development 發展項目的邊界

Adopted from part of the aerial photograph taken by the Survey and Mapping Office of Lands Department at a flying height of 6,900 feet, Photo No. E053188C, dated 23rd January 2019. 摘錄自地政總署測繪處於2019年1月23日在6,900呎飛行高度拍攝之鳥瞰照片之部份,編號為E053188C。

## Remarks:

- 1. The above two Aerial Photographs have shown the area more than that required under the Residential Properties (First-hand Sales) Ordinance due to the technical reasons (such as the shape of the Development).
- 2. Survey and Mapping Office, Lands Department, The Government of HKSAR © Copyright reserved reproduction by permission only.

## 備註:

- 1. 由於技術原因 (例如發展項目之形狀),上述兩張鳥瞰照片所顯示的範圍多於《一手住宅物業銷售條例》要求顯示的範圍。
- 2. 香港特別行政區政府地政總署測繪處©版權所有,未經許可,不可複製。