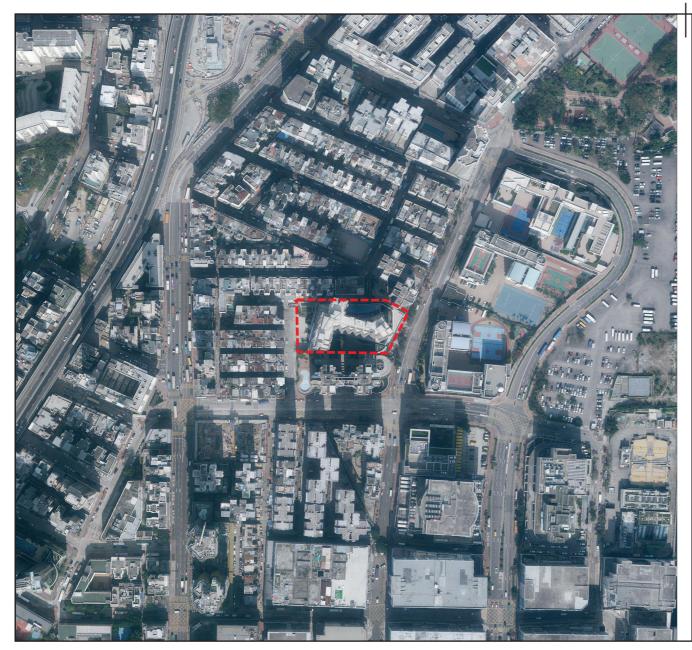

## AERIAL PHOTOGRAPH OF THE DEVELOPMENT

發展項目的鳥瞰照片

This blank area falls outside the coverage of the aerial photograph. 此空白範圍不為本鳥瞰照片所覆蓋。

Boundary of the Development 發展項目的邊界

Adopted from part of the aerial photograph taken by the Survey and Mapping Office of Lands Department at a flying height of 6,900 feet, Photo No. E053187C, dated  $23^{rd}$  January 2019. 摘錄自地政總署測繪處於2019年1月23日在6,900呎飛行高度拍攝之鳥瞰照片之部份,編號為E053187C。

## Remarks:

- 1. The above two Aerial Photographs have shown the area more than that required under the Residential Properties (First-hand Sales) Ordinance due to the technical reasons (such as the shape of the Development).
- 2. Survey and Mapping Office, Lands Department, The Government of HKSAR © Copyright reserved reproduction by permission only.

## 備註:

- 1. 由於技術原因 (例如發展項目之形狀),上述兩張鳥瞰照片所顯示的範圍多於《一手住宅物業銷售條例》要求顯示的範圍。
- 2. 香港特別行政區政府地政總署測繪處©版權所有,未經許可,不可複製。