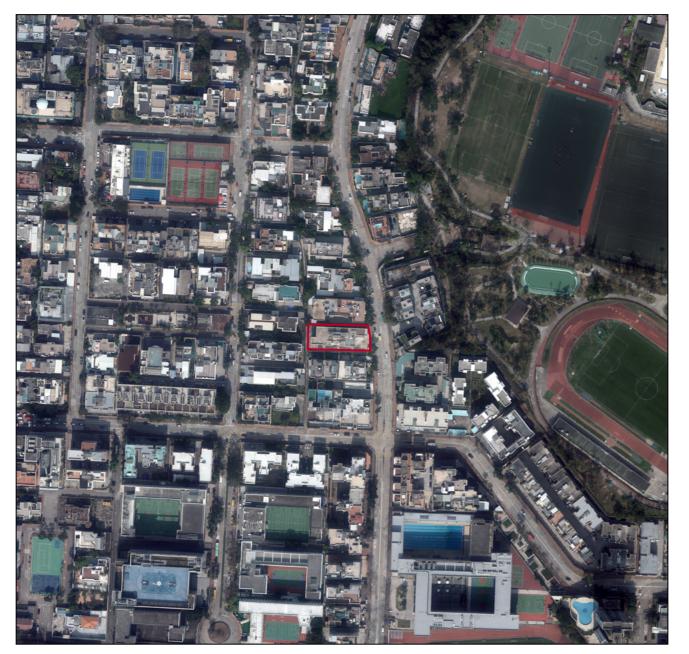

## Aerial photograph of the development 發展項目的鳥瞰照片

Location of the development 發展項目所在位置

Adopted from part of the aerial photograph taken by the Survey and Mapping Office of Lands Department at a flying height of 6900 feet, Photo No. E053368C dated 23<sup>rd</sup> January 2019. 摘錄自地政總署測繪處於2019年1月23日在6900呎飛行高度拍攝之鳥瞰照片,照片編號為E053368C。

## Notes:

- 1. The surrounding areas and environment may change in the future.

## 附註:

- 1. 周邊地區及環境日後可能改變。
- 境及公共設施有更佳的了解。
- 印。
- 售條例》所規定的範圍。

2. The vendor advises purchasers to conduct on-site visit for a better understanding of the development site, its surrounding environment and public facilities nearby. 3. Survey and Mapping Office, Lands Department, The Government of HKSAR © Copyright reserved - reproduction by permission only.

4. This aerial photograph may show more than the area required under the Residential Properties (First-hand Sales) Ordinance due to the technical reason.

2. 賣方建議買方到該發展地盤作實地考察,對該發展地盤及周邊地區的環 3. 香港特別行政區政府地政總署測繪處。版權所有,未經許可,不得複 4. 由於技術原因,上述鳥瞰照片所顯示的範圍可能多於《一手住宅物業銷