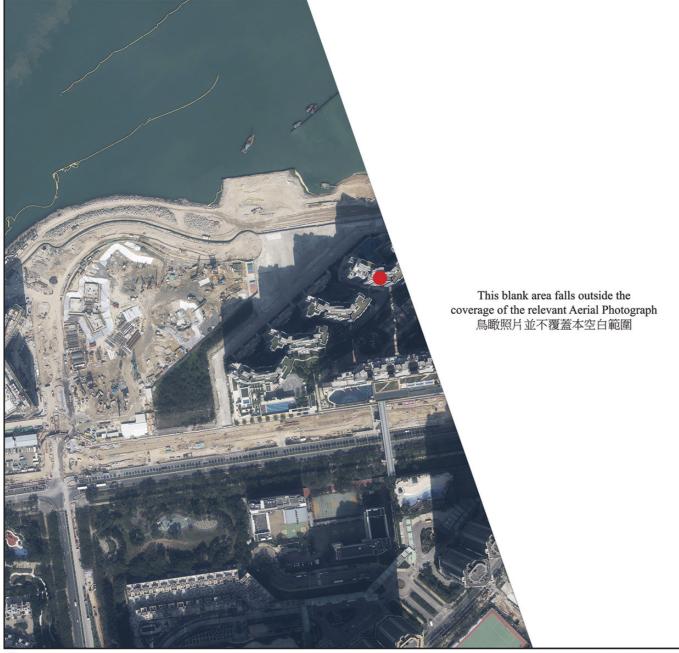

- 期數的鳥瞰照片之副本可於售樓處開放時間內免費查閱。
  由於期數的邊界不規則的技術原因,此照片所顯示的範圍可能超過《一手住宅物業銷售條例》所規定的範圍。

Location of the Phase 期數的位置

Survey and Mapping Office, Lands Department, The Government of HKSAR © Copyright reserved – reproduction by permission only.

香港特別行政區政府地政總署測繪處 © 版權所有,未經許可,不得複製。

Adopted from part of the aerial photograph taken by the Survey and Mapping Office, Lands Department at a flying height of 6,900 feet, photo No. E054533C, date of flight: 24th January 2019.

摘錄自地政總署測繪處在6,900呎的飛行高度拍攝之鳥瞰照片,照片編號為E054533C,飛行日期:2019年1月 24日。

- 1. Copy of the aerial photograph of the Phase is available for free inspection at the sales office during opening hours.
- The aerial photograph may show more than the area required under the Residential Properties (First-hand Sales) Ordinance due to the technical reason that the boundary of the Phase is irregular.

- 期數的鳥瞰照片之副本可於售樓處開放時間內免費查閱。
  由於期數的邊界不規則的技術原因,此照片所顯示的範圍可能超過《一手住宅物業銷售條例》所規定的範圍。