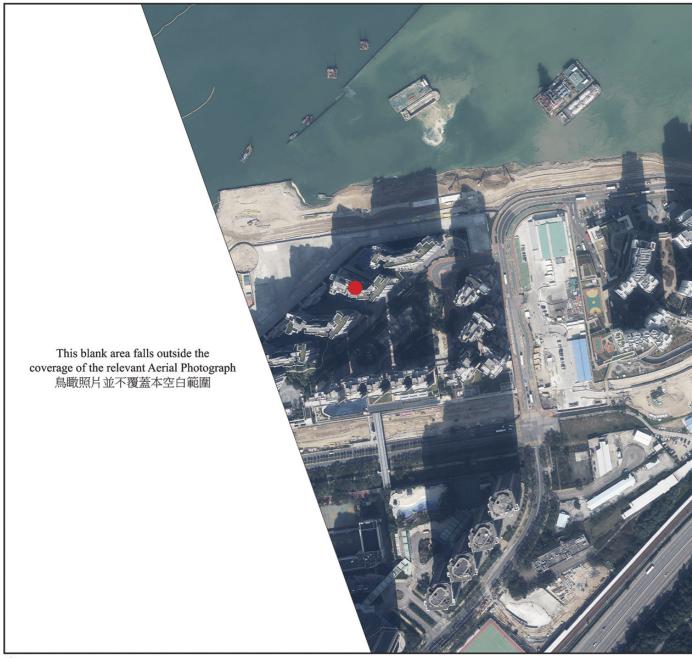

# **Aerial Photograph of the Phase** 期數的鳥瞰照片

Location of the Phase 期數的位置

Survey and Mapping Office, Lands Department, The Government of HKSAR © Copyright reserved – reproduction by permission only.

香港特別行政區政府地政總署測繪處 © 版權所有,未經許可,不得複製。

Adopted from part of the aerial photograph taken by the Survey and Mapping Office, Lands Department at a flying height of 6,900 feet, photo No. E054530C, date of flight: 24th January 2019.

摘錄自地政總署測繪處在6,900呎的飛行高度拍攝之鳥瞰照片,照片編號為E054530C,飛行日期:2019年1月 24日。

- 1. Copy of the aerial photograph of the Phase is available for free inspection at the sales office during opening hours.
- The aerial photograph may show more than the area required under the Residential Properties (First-hand Sales) Ordinance due to the technical reason that the boundary of the Phase is irregular.

- 期數的鳥瞰照片之副本可於售樓處開放時間內免費查閱。
  由於期數的邊界不規則的技術原因,此照片所顯示的範圍可能超過《一手住宅物業銷售條例》所規定的範圍。

Location of the Phase 期數的位置

Survey and Mapping Office, Lands Department, The Government of HKSAR © Copyright reserved – reproduction by permission only.