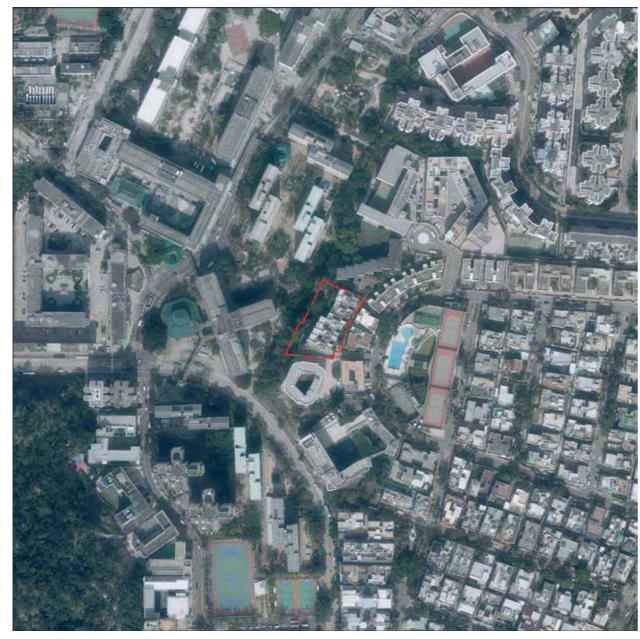

## **S** AERIAL PHOTOGRAPH OF THE DEVELOPMENT 發展項目的鳥瞰照片

Development Site Boundary 發展項目邊界

Adopted from part of the Aerial Photograph taken by the Survey and Mapping Office of Lands Department at a flying height of 6,900 feet, photo no. E053374C, dated 23 January 2019. 摘錄自地政總署測繪處於2019年1月23日在6,900呎飛行高度拍攝之鳥瞰照片,編號為E053374C。

## Notes 附註:

- (1) Due to technical reasons (such as the shape of the Development), the Aerial Photograph has shown area more than that required under the Residential Properties (First-hand Sales) Ordinance (Cap. 621). 因技術原因 (例如發展項目之形狀),鳥瞰照片所顯示之範圍多於《一手住宅物業銷售條例》(第621章)所要求的範圍。
- (2) Survey and Mapping Office, Lands Department, The Government of HKSAR © Copyright reserved reproduction by permission only. 香港特別行政區政府地政總署測繪處©版權所有,未經許可,不得複製。