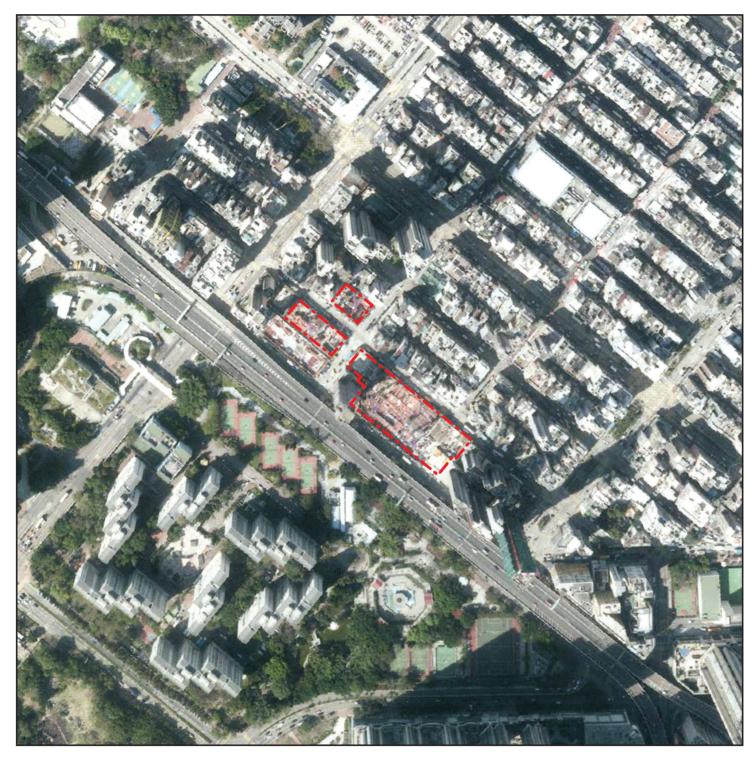

摘錄自地政總署測繪處於2018年3月10日在6,000呎飛行高度拍攝之鳥瞰照片,編號為E034154C。

Extracted from the aerial photograph taken by the Survey and Mapping Office of Lands Department at a flying height of 6,000 feet, Photo No. E034154C, dated 10th March 2018.

發展項目的位置 Location of the development

香港特別行政區政府地政總署測繪處©版權所有,未經許可,不得複製。
Survey and Mapping Office, Lands Department, The Government of HKSAR ©Copyright reserved – reproduction by permission only.

備註 Notes:

因技術原因(例如發展項目之不規則形狀),鳥瞰照片所顯示之範圍多於《一手住宅物業銷售條例》所要求。

Due to technical reasons (such as the irregular shape of the Development), the aerial photograph has shown more than the area required under the Residential Properties (First-hand Sales) Ordinance.

賣方亦建議買方到有關發展地盤作實地考察,以對該發展地盤、其周邊地區環境及附近的公共設施有較佳了解。

The Vendor also advises purchasers to conduct on-site visit for a better understanding of the development site, its surrounding environment and the public facilities nearby.