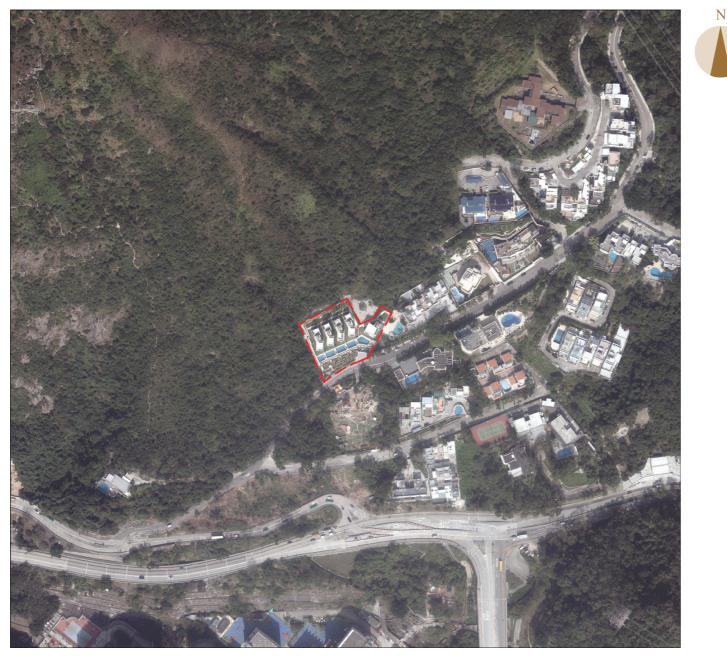

## **O8** AERIAL PHOTOGRAPH OF THE DEVELOPMENT 發展項目的鳥瞰照片

┏ ━ ━ ┓ Development Site Boundary ┗ ━ ━ ┛ 發展項目邊界

Adopted from part of the aerial photograph taken by the Survey and Mapping Office of Lands Department at a flying height of 6,900 feet, photo no. E053069C dated 23 January 2019. 摘錄自地政總署測繪處於2019年1月23日在6,900呎飛行高度拍攝之鳥瞰照片,相片編號為E053069C。

Survey and Mapping Office, Lands Department, The Government of HKSAR © Copyright reserved - reproduction by permission only. 香港特別行政區政府地政總署測繪處©版權所有,未經許可,不得複製。

Note 備註:

Due to technical reasons (such as the shape of the Development), the aerial photograph has shown area more than that required under the Residential Properties (First-hand Sales) Ordinance (Cap. 621). 因技術原因 (例如發展項目之形狀), 鳥瞰照片所顯示之範圍多於《一手住宅物業銷售條例》 (第621章)所要求的範圍。