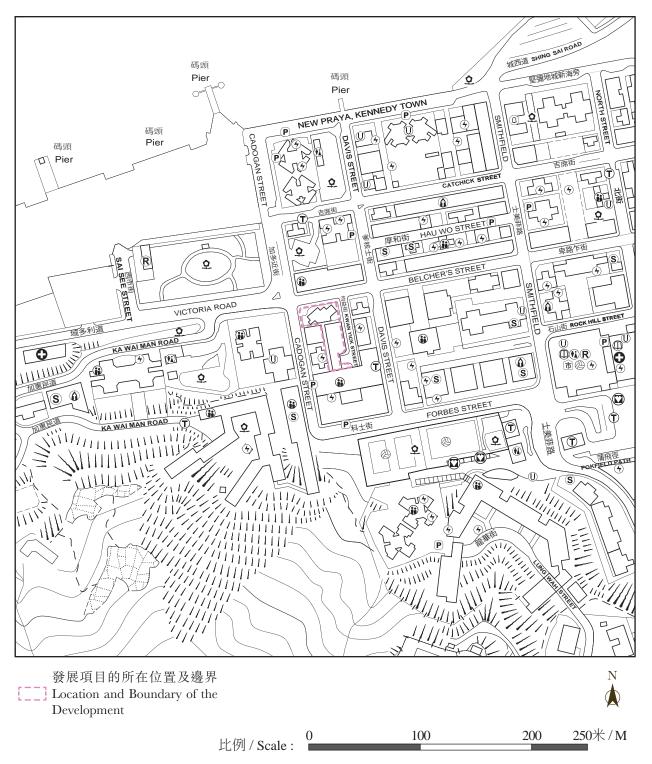

## 發展項目的所在位置圖 LOCATION PLAN OF THE DEVELOPMENT

## 以下之所在位置圖顯示發展項目的位置及發展項目的界線250米以內的街道名稱及圖例所列之建築物、 設施及構築物:

The Location Plan below shows the location of the Development and the names of streets and the buildings, facilities and structures (set out in the legend) that are situated within 250m from the boundary of the Development:

## 圖例 LEGEND

- ☑ 香港鐵路的通風井 Ventilation Shaft for the Mass Transit Railway
- 圖書館 Library
- 發電廠(包括電力分站)
  **Power Plant** (including Electricity Sub-Stations)
- <sup>診療所</sup> Clinic
- 垃圾收集站 Refuse Collection Point

- 市場(包括濕貨市場及批發市場) Market (including Wet Market and Wholesale Market)
- 公眾停車場(包括貨車停泊處) Public Carpark (including Lorry Park)
- 🕱 公廁 **Public Convenience**
- 體育設施(包括運動場及游泳池) Ø **Sports Facilities (including Sports Ground and Swimming Pool**)
- 公共交通總站(包括鐵路車站)  $(\overline{\mathbf{T}})$ Public Transport Terminal (including Rail Station)
- 公用事業設施裝置 **Public Utility Installation**

備註:

- 1.此所在位置圖參考自地政總署測繪處最近在2019年11月10日更新之測繪圖編號為11-SW-A之部份而編制,經修 正處理
- 2. 此所在位置圖版權屬香港特區政府,經地政總署准許複印,版權特許編號為19/2012。
- 3. 由於發展項目的不規則界線引致的技術原因,此所在位置圖所顯示的範圍多於《一手住宅物業銷售條例》要求 顯示的範圍。

## Remarks:

- 1. This Location Plan is prepared with reference to part of Survey Sheet 11-SW-A, last updated on 10th November 2019 by the Survey and Mapping Office of Lands Department, with adjustments where necessary.
- 2. This Location Plan is reproduced with permission of the Director of Lands. © The Government of Hong Kong SAR License No.19/2012.
- 3. This Location Plan may show the area more than that required under the Residential Properties (First-hand Sales) Ordinance due to the technical reasons as a result of the irregular boundary of the Development.

- 宗教場所(包括教堂、廟宇及祠堂) **Religious Institution (including** Church, Temple and Tsz Tong)
- ⑤ 學校(包括幼稚園) **School (including Kindergarten)**
- 社會福利設施 **;;** (包括老人中心及弱智人士護理院) **Social Welfare Facilities** (including Elderly Centre and Home for the Mentally Disabled)
- 消防局 ١ **Fire Station**
- ♀ 公園 Public Park