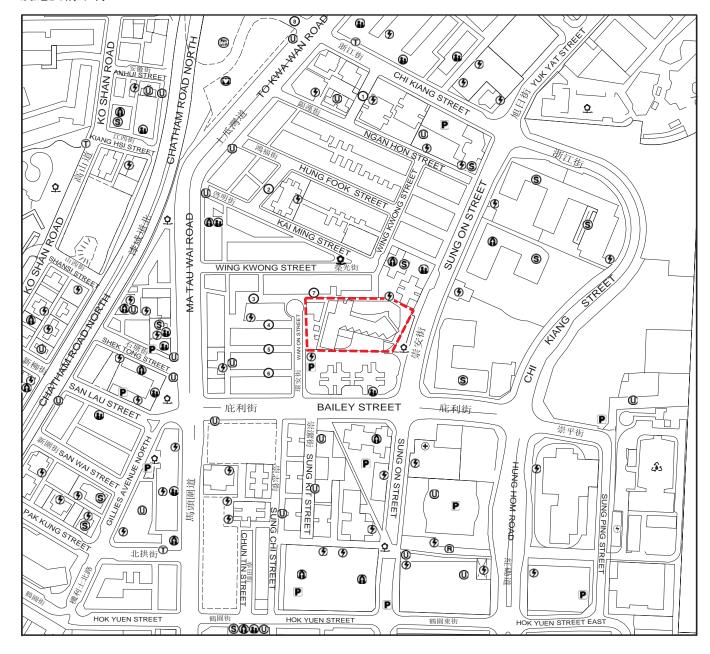

# LOCATION PLAN OF THE DEVELOPMENT

## 發展項目的所在位置圖

The Location Plan below shows the location of the Development and the names of streets and the buildings, facilities and structures (set out in the legend) that are situated within 250m from the boundary of the Development: 以下之所在位置圖顯示發展項目的位置及發展項目的界線250米以內的街道名稱及圖例所列之建築物、設施及構築物:

## Notation 圖例

**오** Public Park 公園 ◆ Clinic 診療所 ♪ Sewage Treatment Works and Facilities 污水處理廠及設施

- Power Plant (including Electricity Sub-Stations)發電廠(包括電力分站)
- ① Public Transport Terminal (including Rail Station) 公共交通總站 (包括鐵路車站)
- ® Refuse Collection Point 垃圾收集站

- Public Carpark (including Lorry Park)公眾停車場(包括貨車停泊處)
- Religious Institution (including Church, Temple and Tsz Tong) 宗教場所 (包括教堂、廟宇及祠堂)
- S School (including Kindergarten) 學校(包括幼稚園)

- ♥ Ventilation Shaft for the Mass Transit Railway (Works in Progress) 香港鐵路的通風井 (施工中)
- № Public Transport Terminal (including a Rail Station) (Works in Progress)公共交通總站(包括鐵路車站) (施工中)
- (i) Social Welfare Facilities (including Elderly Centre and Home for the Mentally Disabled) 社會福利設施(包括老人中心及弱智人士護理院)

① Public Utility Installation 公用事業設施裝置

Street names in Chinese and English not shown in full in the location plan of the Development: 於發展項目的所在位置圖未能顯示之街道中英文全名:

- (1) Lung Tak Street 隆德街
- ② Yuk Shing Street 玉成街
- ③ Wan Tak Street 環達街

- (4) Wan Fat Street 環發街
- ⑤ Wan Hing Street 環興街
- ⑥ Wan Lok Street 環樂街

- (7) Wan Fuk Street 環福街
- (8) Chi Kiang Street 浙江街

### Remarks:

- 1. This Location Plan is prepared with reference to part of Survey Sheet 11-NE-C and 11-NW-D by the Survey and Mapping Office of Lands Department, with adjustments where necessary.
- 2. This Location Plan is reproduced with permission of the Director of Lands. © The Government of Hong Kong SAR Licence No.56/2015.
- 3. This Location Plan may show the area more than that required under the Residential Properties (First-hand Sales) Ordinance due to the technical reason (such as the shape of the Development).

#### 借註

- 1. 此所在位置圖參考自地政總署測繪處之測繪圖編號為11-NE-C及11-NW-D之部份而編制,經修正處理。
- 2. 此所在位置圖版權屬香港特區政府,經地政總署准許複印,版權特許編號為56/2015。
- 3. 由於技術原因(例如發展項目之形狀),此所在位置圖所顯示的範圍多於《一手住宅物業銷售條例》要顯示的範圍。